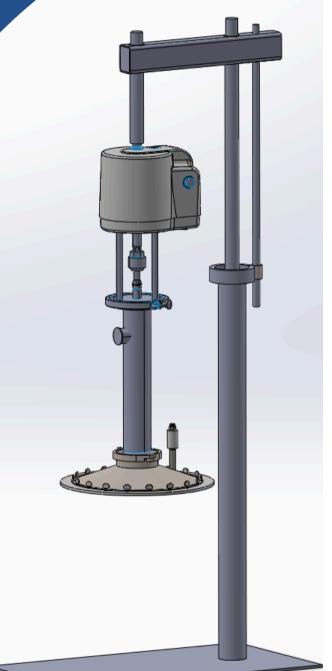

## EnDiSys Single-Post Drum Unloader

## **Standard Features**

- Choice of 5:1 or 6:1 Double Ball Graco Saniforce Piston Pump
- Follower plate with FDA neoprene flat wiper
  - Two sizes available for 21.5" drum or 22.5" drum
- Exposed, pneumatic controls for pump operation, up/down and blow off
- All wetted parts of 316 stainless steel construction
  - Non-wetted parts of 304 stainless steel construction